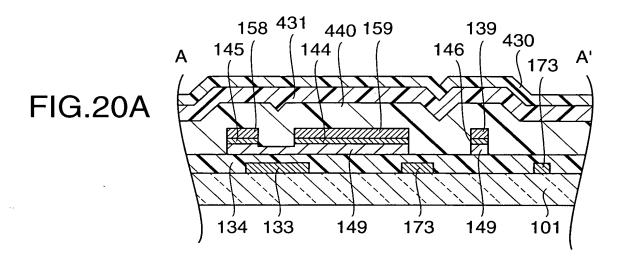

FIG.18C

**DRAIN TERMINAL** 

FIG.19A

FIG.19B

**GATE TERMINAL** 

FIG.19C

**DRAIN TERMINAL** 

FIG.20B

**GATE TERMINAL** 

FIG.20C

**DRAIN TERMINAL** 

FIG.21A

158 431 440 159
436 430
146 (139 173 A)
134 133 149 173 149 101

FIG.21B

GATE TERMINAL

431 430